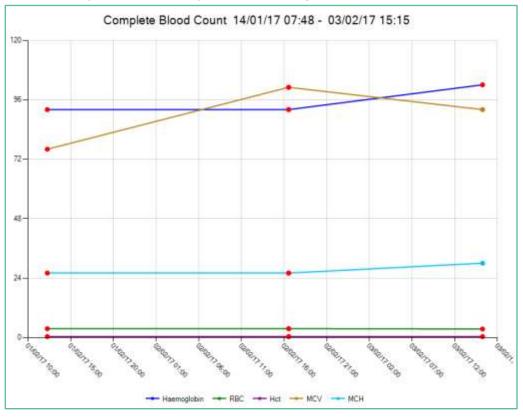

4.5.8 Adjust the Graph type and Axes as required.

- 4.5.9 Then click on the Draw Button.
- 4.5.10 The eOrder system will display the requested graphs.

4.5.11 If you wish to print the graph, click on the Print button.

4.5.12 The Graph will print with patient and test information included automatically. Name: MOUSE, Michaela; NHI: ZZZ9994; Gender: Female; Born: 12-Feb-1992; Page 1 of 1

4.5.13 If you need to change your selection, click on the Back button at the top right to return to the Graph selection screen.