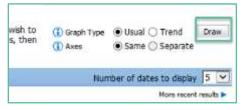

4.5.8 Adjust the Graph type and Axes as required.

- 4.5.9 Then click on the Draw Button.
- 4.5.10 The eOrder system will display the requested graphs.

4.5.11 If you wish to print the graph, click on the Print button.

4.5.12 The Graph will print with patient and test information included automatically. Name: MOUSE, Michaela; NHI: ZZZ9994; Gender: Female; Born: 12-Feb-1992; Page 1 of 1

4.5.13 If you need to change your selection, click on the Back button at the top right to return to the Graph selection screen.