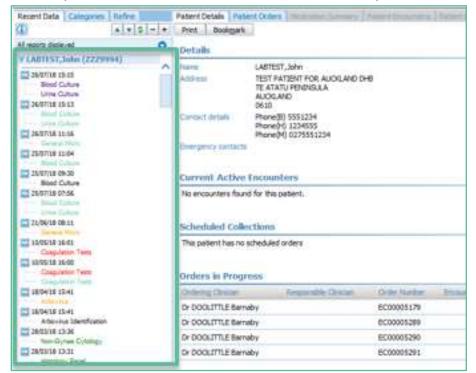

### 4.3 Results Screen – Left Pane

4.3.1 The left panel lists orders with the most recent at the top of the list.

4.3.2 These entries are colour coded to show their status at a glance.

#### 4.4 Results colour codes

- 4.4.1 Newly received requests will display in green. As tests are processed by the laboratory, the status is updated and the colour changes accordingly.
- 4.4.2 When the final result is sent back to the requestor, the status is changed to Final and shows in black
- 4.4.3 (or red for abnormal).

Report tree colours

4.4.4 The lists below show the colours associated with each order status.

| Report tree colours    |                                            |
|------------------------|--------------------------------------------|
| Abnormal               | To follow                                  |
| Preliminary            | Partial                                    |
| Unauthorised           | Status updated to final                    |
| Final                  | Corrected                                  |
| Original results wrong | Deleted, cancelled or results unobtainable |
| Archive results        | Indeterminate                              |
| New order              | Order in progress                          |
| Updated order          | Replaced order                             |
| Cancelled order        | Images are available                       |
|                        |                                            |

### 4.5 Cumulative Reports

- 4.5.1 When a patient has had the same test repeated a number of times, eOrder will provide a cumulative report.
- 4.5.2 This collates all reports for the test and displays them in various formats.
- 4.5.3 Click on the test you wish to view in the left pane, and then click on the Cumulative Report Tab.