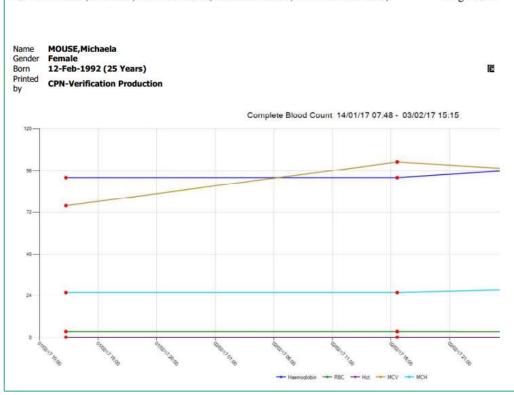

4.5.12 The Graph will print with patient and test information included automatically. Name: MOUSE, Michaela; NHI: ZZZ9994; Gender: Female; Born: 12-Feb-1992; Page 1 of 1

4.5.13 If you need to change your selection, click on the Back button at the top right to return to the Graph selection screen.