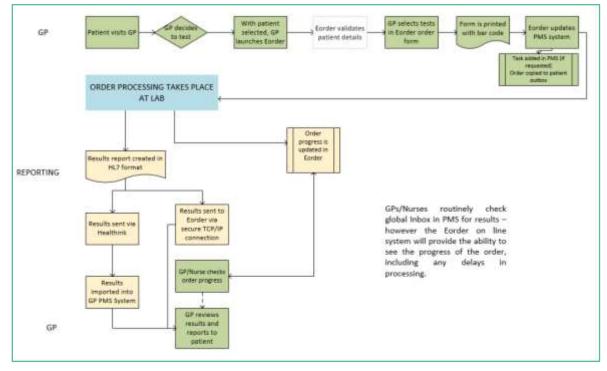

### 2 eOrder Overview

- 2.1.1 Ordering laboratory tests online using the eOrder web form in **Medtech32** is very similar to the current process.
- 2.1.2 The eOrder web form has been designed to present the most commonly requested tests in the primary screen, to facilitate the requestor's workflows.
- 2.1.3 Results are delivered back to the Medtech32 inbox via Healthlink just as they are now. However, eOrder also provides results and status reports for **any** orders placed through Healthscope, providing a more comprehensive view of the patient's diagnostic test history.
- 2.1.4 Frequently ordered groups of tests can be organised into a one-click screen, called the My Tab.
- 2.1.5 The flowchart shows how the eOrder progresses from GP to laboratory and how results return to the GP.