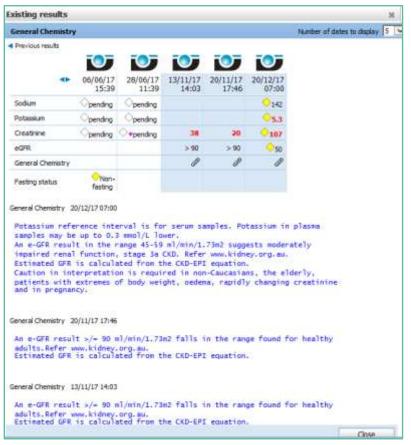

4.1.5 You can change the date range using the control in the top right hand corner of this screen.

4.1.6 You can also check the reference ranges of tests by clicking on the blue icon to the left of the header.

| Previous resu | ilts          |           |               | 107                                  | 107                   | -                   |  |
|---------------|---------------|-----------|---------------|--------------------------------------|-----------------------|---------------------|--|
| [             | ► Ref<br>Rang | e         | Units         | 06/06/17<br>15:39                    | 28/06/17<br>11:39     | 13/11/17<br>14:03   |  |
|               |               |           |               | ADAMS<br>JOHN<br>CH                  | MOODIE<br>PETER<br>CH | ADAMS<br>JOHN<br>CH |  |
| Sodium        | (13           | 5 - 145 ) | mmol/L        | $\bigcirc$ pending                   |                       |                     |  |
| Potassium     | ( 3.          | 5-5.2)    | mmol/L        |                                      |                       |                     |  |
| Creatinine    | ( 45          | - 90 )    | umol/L        |                                      | <b>⊘</b> *pending     | 38                  |  |
| eGFR          |               |           | mL/min/1.73m2 |                                      |                       | > 90                |  |
| General Che   | mistry        |           |               |                                      |                       | Ø                   |  |
| Fasting stat  | JS            |           |               | <ul> <li>Non-<br/>fasting</li> </ul> |                       |                     |  |