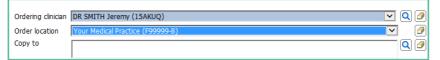

1.1.13 The doctor will be available in the drop down list hereafter.

1.1.14 The look up process is the same for Copy To doctors you may need to add.