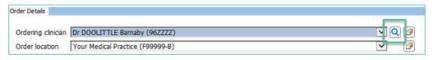

- 1.1.1 If you are ordering on behalf of a doctor and his/her name is not showing in the drop down list, you can search for the doctor.
- 1.1.2 After you have ordered for this doctor once, s/he will be added to the drop down list so that you can select from the list in future.
- 1.1.3 Start by clicking on the Search icon on the right.

- 1.1.4 eOrder will display a search screen.
- 1.1.5 Type the surname, a space and the initial into the Name field.
- 1.1.6 Then Click on the Search button on the right of the Name field.

|                              | Luan v                        | vebpage bialog |
|------------------------------|-------------------------------|----------------|
| Clinician Search             |                               |                |
| To search this dictionary, e | nter any known details in the | fields below.  |
| Code                         | Name Smith J ×                | Search         |
|                              |                               |                |

- 1.1.7 eOrder will display a list of requestors.
- 1.1.8 In the list, ensure that the doctor you are choosing has the **SAME Facility Code** as is showing in your Order Location.

|                 |                      |               | OR SMITH James    | 20ATDE       | HPI Facility | MC66438  |
|-----------------|----------------------|---------------|-------------------|--------------|--------------|----------|
|                 | - Choose one -       |               | DR SMITH Jared    | 13074        | HPIFacility  | MC49974  |
|                 | Your Medical Practic | : (F999999-8) | DR SMETH Jennifer | 10040        | HPIFacity    | BUCK     |
|                 | 1                    |               | OR SMETH Jeremy   | 15440,42     | HPEFacility  | F99999-8 |
| Order priority  | Routine              |               | OR SMCTH Joanna   | 278,60       | HPLFackty    | MC70329  |
|                 |                      |               | OR SMETH Jonathan | 16AUNF       | HPIFacility  | BULK     |
| Cinical details |                      | OR SMITH July | 128QFG            | HP1 Facility | BULK         |          |

- 1.1.9 This is particularly important if your doctor works in a number of different locations.
- 1.1.10 If you choose a doctor with a different Facility code, eOrder will report an error.

V01 -06/02/2019