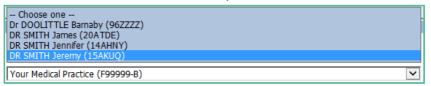

- 1.1.7 eOrder will display a list of requestors.
- 1.1.8 In the list, ensure that the doctor you are choosing has the **SAME Facility Code** as is showing in your Order Location.

|                 |                      |               | OR SMITH James    | 20ATDE       | HPI Facility | MC66438  |
|-----------------|----------------------|---------------|-------------------|--------------|--------------|----------|
|                 | - Choose one -       |               | DR SMITH Jared    | 13074        | HPIFacility  | MC49974  |
|                 | Your Medical Practic | : (F999999-8) | DR SMETH Jennifer | 10040        | HPIFacity    | BUCK     |
|                 | 1                    |               | OR SMETH Jeremy   | 15440,42     | HPEFacility  | F99999-8 |
| Order priority  | Routine              |               | OR SMCTH Joanna   | 278,60       | HPLFackty    | MC70329  |
|                 |                      |               | OR SMETH Jonathan | 16AUNF       | HPIFacility  | BULK     |
| Cinical details |                      | OR SMITH July | 128QFG            | HP1 Facility | BULK         |          |

- 1.1.9 This is particularly important if your doctor works in a number of different locations.
- 1.1.10 If you choose a doctor with a different Facility code, eOrder will report an error.

V01 -06/02/2019

- 1.1.11 If your doctor is not listed with your Facility code, please contact the eOrder team and arrange to set up the doctor for your practice.
- 1.1.12 Click on the doctor to select and add to the order.