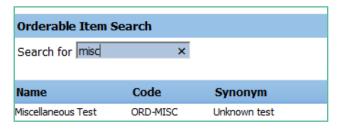

| Orderable Item Search |   |  |
|-----------------------|---|--|
| Search for leparin    | × |  |
| No matches found.     |   |  |

8. In the Search field, type misc. (for miscellaneous) and click on Search or press the Enter key.

- 9. The eOrder form will respond with Miscellaneous Test.
- 10. Click on 'Miscellaneous Test', then on the Next button.
- 11. The eOrder form will open to a new page.
- 12. Type the name of the test you require into the Test Field.