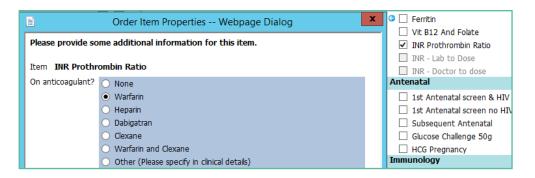

#### 5 The eOrder Web Form – Test Details

The right hand panel has tabs at the top, which collate tests into convenient groups.

| Standard Lab Form Less Frequent Form Histolog | y Form Cytology/Micro Form Antenatal Form My Tab Additional |                              |  |  |
|-----------------------------------------------|-------------------------------------------------------------|------------------------------|--|--|
| Biochemistry                                  | Haematology                                                 | Microbiology                 |  |  |
| Lipid Test                                    | Test G Complete Blood Count G Urine Microbiology            |                              |  |  |
| Liver Function Tests                          | G 🗌 Iron Studies with Ferritin 🗌 Vaginal Culture            |                              |  |  |
| Alkaline Phosphatase                          | Alkaline Phosphatase G Erritin Cervical Culture             |                              |  |  |
| GGT VIT B12 And Folate Urethral Culture       |                                                             |                              |  |  |
| G 🗌 ALT                                       | 🗌 INR Prothrombin Ratio 🛛 🕒 Genital (external) Culture      |                              |  |  |
| Птян                                          | INR - Lab to Dose                                           | Chlamydia/gono PCR - Vaginal |  |  |

#### **Standard Lab Form**

The Standard Lab form tab presents the most frequently ordered tests, representing >80% of all tests requested.

- 1. Select the required tests by clicking in the check boxes.
- 2. If a test requires further information, the system will automatically open a further page for you to complete.
- 3. Tick the appropriate item, then click on the Save and Close button.