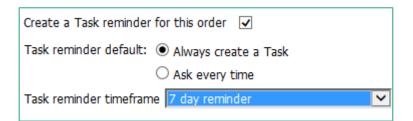

|  | Repeat request? 🔽 | Repeat frequency 2 weekly till further notice | × |  |
|--|-------------------|-----------------------------------------------|---|--|
|--|-------------------|-----------------------------------------------|---|--|

- 29. For tests such as INRs where the frequency may vary according to the results, you can put in PRN or As Required.
- 30. To add a Task reminder for this order, tick the square checkbox.

- 31. Use the drop down to select the Task Reminder Time frame.
- 32. If you wish the system to remember your preferred timeframe, click the Always create a task option.
- 33. If you prefer to choose a timeframe, click the Ask every time option.
- 34. The **Specimen Collection Guide link** will open to the laboratory's system, providing you with the ability to search for specific tests.

35. This means that you can advise patients about the cost on non-funded tests, and also find information about collection requirements.

| Vitamin D (non-funded)              |  |
|-------------------------------------|--|
| General Information                 |  |
| Name<br>Vitamin D (non-funded)      |  |
| <b>Price</b> (GST incl.)<br>\$53.50 |  |