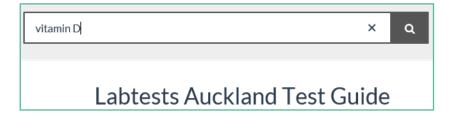

- 29. For tests such as INRs where the frequency may vary according to the results, you can put in PRN or As Required.
- 30. To add a Task reminder for this order, tick the square checkbox.

- 31. Use the drop down to select the Task Reminder Time frame.
- 32. If you wish the system to remember your preferred timeframe, click the Always create a task option.
- 33. If you prefer to choose a timeframe, click the Ask every time option.
- 34. The **Specimen Collection Guide link** will open to the laboratory's system, providing you with the ability to search for specific tests.

35. This means that you can advise patients about the cost on non-funded tests, and also find information about collection requirements.

| Vitamin D (non-funded)              |  |
|-------------------------------------|--|
| General Information                 |  |
| Name<br>Vitamin D (non-funded)      |  |
| <b>Price</b> (GST incl.)<br>\$53.50 |  |