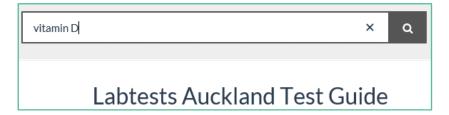

| Order No. EC02052338                                |                                  |                                           |
|-----------------------------------------------------|----------------------------------|-------------------------------------------|
|                                                     | <b>S</b> Lab                     | tests                                     |
| 20/04/20 10:19                                      |                                  |                                           |
| Where to find us:                                   | Test results are available to he | ealth professionals involved in your care |
| See www.labtests.co.nz/index.php/collection-centres | via a secure online database k   | mown as TestSafe. You can choose to       |
| for the location of your nearest collection room.   | 2 /                              | sults by calling 0508 227 326, however    |
|                                                     | this may result in some tests b  | eing retaken.                             |
| NHI : <b>ZZZ0032</b>                                | Address : C Stree                | t                                         |
| Surname : PATIENT                                   | Welling                          | ton                                       |
| Given : NEW                                         | Phone : 0211111                  | 111(M) 0911111111(B)                      |
| DOB : 08/05/45 Sex: Female                          | 0                                |                                           |
| Ethnicity : Chinese                                 | 20-                              | 20                                        |
| Eligible for publicly funded services?: Yes         | Patient opt off Tests            | Safe?: No                                 |
| Requester : DR DOOLITTLE Barnaby (96ZZZZ)           |                                  |                                           |
| Address : Your Medical Practice                     |                                  |                                           |
| Wellington                                          |                                  |                                           |
| Priority: Routine                                   |                                  |                                           |
| Fasting: No                                         |                                  |                                           |
| Pregnant: No                                        |                                  |                                           |
| Patient Information:                                | A.C.                             | ALC.                                      |
| Clinical details:                                   |                                  |                                           |
| Testing requested:                                  |                                  | -0°                                       |
| Liver Function Tests                                | Lipid Test                       |                                           |

- 6. You can use the Change Order button in the bottom right hand corner if you need to correct anything.
- 7. Otherwise click on Place Order, this transmits the order automatically to the laboratory system.
- 8. It is then visible to staff in all Collection Centres.
- 9. A printer popup will display.
- 10. Click on Print or Cancel.
- 11. For orders where the patient will present at a Collection Centre, it is not necessary to print the order unless the patient specifically requests it.
- 12. For orders where the sample will be collected at the practice, print the order and place in the biohazard bag with the sample as usual. This is because practice staff are responsible for confirming the patient's identity.