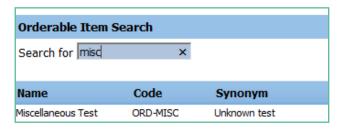

| Orderable Item Search |   |  |
|-----------------------|---|--|
| Search for leparin    | × |  |
| No matches found.     |   |  |

8. In the Search field, type misc. (for miscellaneous) and click on Search or press the Enter key.

- 9. The eOrder form will respond with Miscellaneous Test.
- 10. Click on 'Miscellaneous Test', then on the Next button.
- 11. The eOrder form will open to a new page.
- 12. Type the name of the test you require into the Test Field.