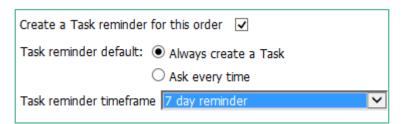

- 30. For tests such as INRs where the frequency may vary according to the results, you can put in PRN or As Required.
- 31. To add a Task reminder for this order, tick the square checkbox.

- 32. Use the drop down to select the Task Reminder Time frame.
- 33. If you wish the system to remember your preferred timeframe, click the Always create a task option.
- 34. If you prefer to choose a timeframe, click the Ask every time option.
- 35. The **Specimen Collection Guide link** will open to the laboratory's system, providing you with the ability to search for specific tests.

36. This means that you can advise patients about the cost on non-funded tests, and also find information about collection requirements.

| Vitamin D (non-funded)         |  |
|--------------------------------|--|
| General Information            |  |
| Name<br>Vitamin D (non-funded) |  |
| Price (GST incl.)<br>\$53.50   |  |