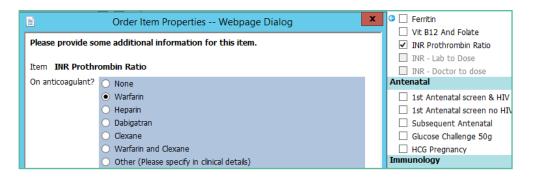

- 30. For tests such as INRs where the frequency may vary according to the results, you can put in PRN or As Required.
- 31. To add a Task reminder for this order, tick the square checkbox.

- 32. Use the drop down to select the Task Reminder Time frame.
- 33. If you wish the system to remember your preferred timeframe, click the Always create a task option.
- 34. If you prefer to choose a timeframe, click the Ask every time option.
- 35. The **Specimen Collection Guide link** will open to the laboratory's system, providing you with the ability to search for specific tests.

#### 5 The eOrder Web Form – Test Details

The right hand panel has tabs at the top, which collate tests into convenient groups.

| Standard Lab Form Less Frequent Form Histol         | gy Form Cytology/Micro Form Antenatal Form My Tab Additional |                              |  |
|-----------------------------------------------------|--------------------------------------------------------------|------------------------------|--|
| Biochemistry                                        | Haematology                                                  | Microbiology                 |  |
| Lipid Test                                          | Complete Blood Count                                         | Urine Microbiology           |  |
| G Liver Function Tests G Iron Studies with Ferritin |                                                              | Vaginal Culture              |  |
| G Alkaline Phosphatase G Ferritin Cervical Culture  |                                                              | Cervical Culture             |  |
| 🕒 🗌 GGT                                             | Vit B12 And Folate                                           | Urethral Culture             |  |
| G 🗌 ALT                                             | INR Prothrombin Ratio                                        | Genital (external) Culture   |  |
| ПТЯН                                                | INR - Lab to Dose                                            | Chlamydia/gong PCR - Vaginal |  |